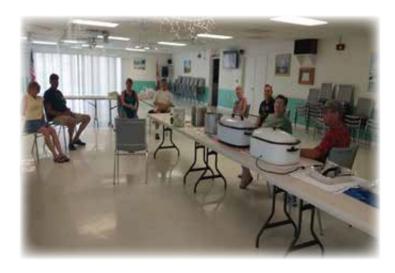

### "OPERATION FEEDING LAZY DAYS SHUT-INS" EASTER DINNER 2020

The following was posted on our Facebook page and printed here for those who do not have Facebook.

"Operation feeding LDs shut-ins, elderly and those not able to leave their homes, a wonderful Easter Dinner was a HUGE success. I want to thank a great group of volunteers: Joe Christian, Chris Christian, Mike McMahon, Cheryl Burt, Debbie Masek, Karen Hommes, Larry Murdoch, Kathy Murdoch, Cathy McDevitt Nesbihal, Mark Nesbihal, Alesia Kiser and Steve Kiser. It was an honor to work with these great folks.

Everything was homemade from turkey, ham, mashed potatoes, gravy, green beans, cake, plastic Easter eggs filled with chocolates, and some of Shirley Hernley's homemade bread!!! In all, 50 meals were made and delivered throughout our community.

After all the dinners were delivered and the hall and dishes were cleaned up, we came back together to give thanks and share our gratitude for a wonderful Easter memory we won't soon forget. Oh, and maybe a pop, water, or glass of wine!!!

Fyi: All CDC guidelines were followed during this entire process.

Thank you again for all your hard work." *Terri Gieske*.

Practicing Social Distancing

I received the following letter from Betty Rossi on Tuesday, April 14th: (Ed. Judy Young)