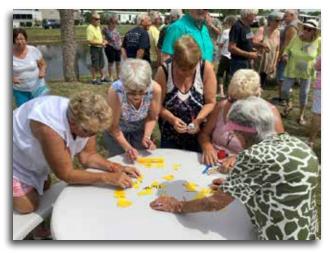

### FOR THE 18th YEAR IN A ROW SHUFFLER CHAMPS AGAIN!

Front row, left to right: Mary Ellen McDonald, Jerry Klum, Barb Karner, Pat Bucking, Bill Bryan, Maureen Bryan, and Bev Wak

Back row, left to right: Garry McDonald, John Jefferson, Herman Bucking, Mark Lester, Larry Murdoch, and John Klinger