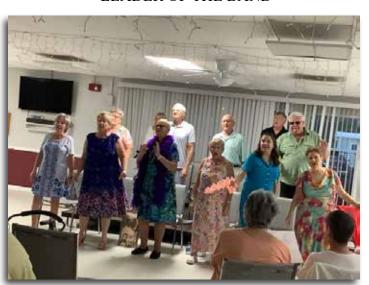

### <u>NEW VILLAGE SINGERS SPRING</u> <u>CONCERT</u>

### PARK PICNIC MARCH 2nd

LEADER OF THE BAND

FINALE - NEW YORK, NEW YORK

Come join us next November when we start rehearsing for our Christmas program. Dates and times will appear in the September and October newsletters.