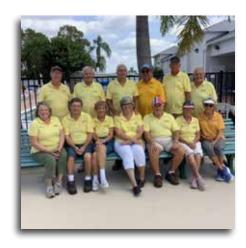

### FOR THE 18th YEAR IN A ROW SHUFFLER CHAMPS AGAIN!

Front row, left to right: Mary Ellen McDonald, Jerry Klum, Barb Karner, Pat Bucking, Bill Bryan, Maureen Bryan, and Bev Wak

Back row, left to right: Garry McDonald, John Jefferson, Herman Bucking, Mark Lester, Larry Murdoch, and John Klinger