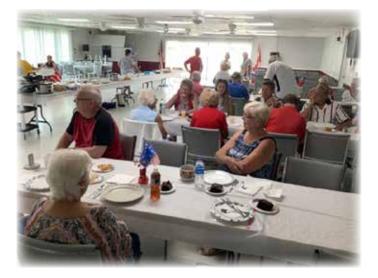

#### JULY 4TH POTLUCK

FLAGS ALL AROUND OUR FRONT ENTRANCE

PRAYER TIME

NANCY AND JUDY SERVING CHICKEN AND PULLED PORK

COULD THIS BE PAULINE'S HAT WITH SHELLS?

LOTS OF GREAT FOOD AND SHIRLEY'S BREAD