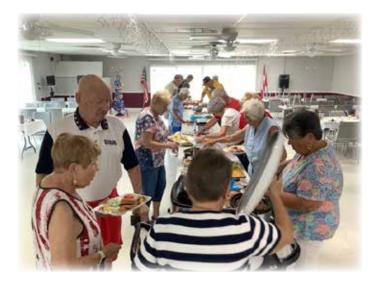

#### JULY 4TH POTLUCK

FLAGS ALL AROUND OUR FRONT ENTRANCE

PRAYER TIME

NANCY AND JUDY SERVING CHICKEN AND PULLED PORK

COULD THIS BE PAULINE'S HAT WITH SHELLS?

LOTS OF GREAT FOOD AND SHIRLEY'S BREAD