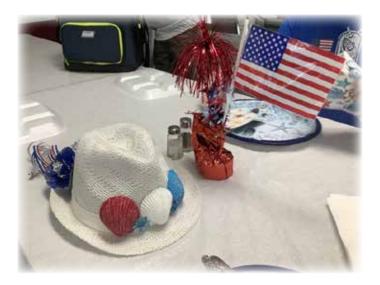

#### JULY 4TH POTLUCK

FLAGS ALL AROUND OUR FRONT ENTRANCE

PRAYER TIME

NANCY AND JUDY SERVING CHICKEN AND PULLED PORK

COULD THIS BE PAULINE'S HAT WITH SHELLS?

LOTS OF GREAT FOOD AND SHIRLEY'S BREAD