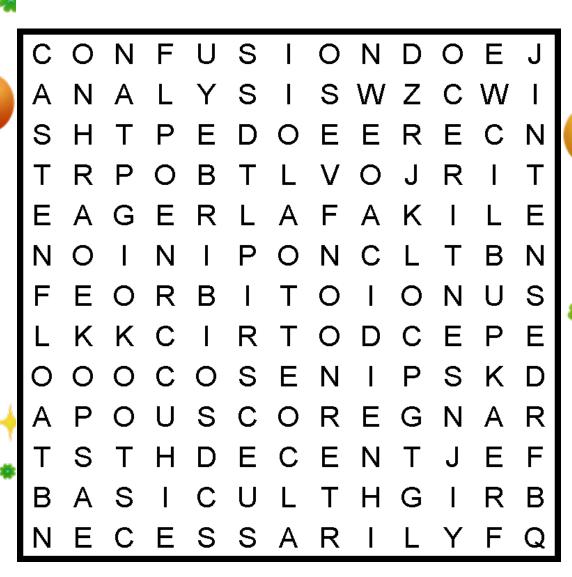

### March Word Search

| analysis  | decent    | goes        | onus          | school |
|-----------|-----------|-------------|---------------|--------|
| •         | depth     |             | opinion       | score  |
| basic     | dwell     | intense     | orbit         | sleep  |
| blood     | eager     |             | oval          | spine  |
| bright    | entire    | krill       |               | spoke  |
|           |           |             | pave          | stock  |
| caste     | fascinate | necessarily | public        |        |
| circus    | float     | noon        | -             | took   |
| confusion | force     |             | range         | trick  |
| cult      | freak     |             | •             | trout  |
|           | (A)       |             | - 15 A - 15 A | 1      |