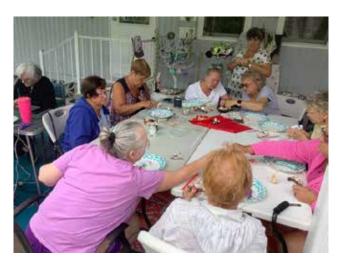

The bench has been restored and the new plaque is now in place. Check it out when you're riding around the east side of the park.

THE NEWLY PAINTED BENCH ON SUN UP

THE NEW PLAQUE

THANK YOU, PAULINE PRIDEAUX FOR HELPING THE LADIES MAKE THEIR SHELL ANIMALS. THERE WAS A GOOD TURNOUT AND IT LOOKS LIKE A FUN TIME WAS HAD BY ALL.