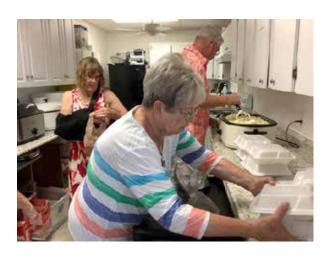

### **EASTER DINNER 2024**

SUCH A GREAT VARIETY OF FOOD

PREPARING THE SHUT-IN MEALS

A RECORD ATTENDANCE

EVEN SANTA CAME FOR DINNER

PRETTY TABLE DECORATIONS