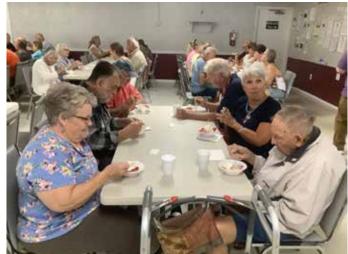

# <u>NEWBY MANAGEMENT STRAWBERRY</u> <u>SOCIAL</u>

Here are some pics from the Strawberry Social held on March 19th at the North Hall. There were two sittings to accommodate the large number of folks. Everything went smoothly. And, the ice cream and strawberries were great.