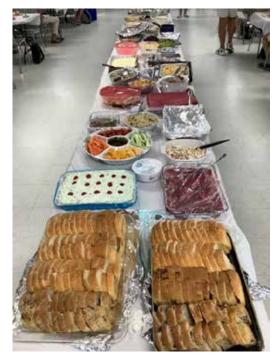

### **EASTER DINNER 2024**

SUCH A GREAT VARIETY OF FOOD

PREPARING THE SHUT-IN MEALS

A RECORD ATTENDANCE

EVEN SANTA CAME FOR DINNER

PRETTY TABLE DECORATIONS