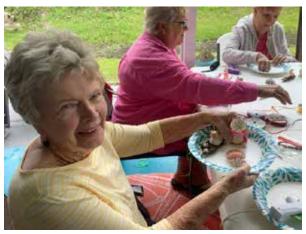

The bench has been restored and the new plaque is now in place. Check it out when you're riding around the east side of the park.

THE NEWLY PAINTED BENCH ON SUN UP

THE NEW PLAQUE

THANK YOU, PAULINE PRIDEAUX FOR HELPING THE LADIES MAKE THEIR SHELL ANIMALS. THERE WAS A GOOD TURNOUT AND IT LOOKS LIKE A FUN TIME WAS HAD BY ALL.