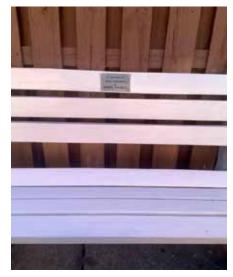

# THE PLAQUE HONORING BILL AND HARRY

At a recent ROLDI meeting it was suggested that a plaque be placed on the bench on Sun Up where Bill Messina and Harry Swartz spent so much time visiting with everyone who came by.

The bench has been restored and the new plaque is now in place. Check it out when you're riding around the east side of the park.

THE NEWLY PAINTED BENCH ON SUN UP

THE NEW PLAQUE

THANK YOU, PAULINE PRIDEAUX FOR HELPING THE LADIES MAKE THEIR SHELL ANIMALS. THERE WAS A GOOD TURNOUT AND IT LOOKS LIKE A FUN TIME WAS HAD BY ALL.