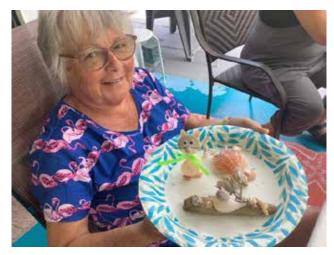

The bench has been restored and the new plaque is now in place. Check it out when you're riding around the east side of the park.

THE NEWLY PAINTED BENCH ON SUN UP

THE NEW PLAQUE

THANK YOU, PAULINE PRIDEAUX FOR HELPING THE LADIES MAKE THEIR SHELL ANIMALS. THERE WAS A GOOD TURNOUT AND IT LOOKS LIKE A FUN TIME WAS HAD BY ALL.