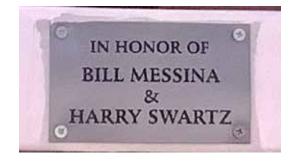

# THE PLAQUE HONORING BILL AND HARRY

At a recent ROLDI meeting it was suggested that a plaque be placed on the bench on Sun Up where Bill Messina and Harry Swartz spent so much time visiting with everyone who came by.

The bench has been restored and the new plaque is now in place. Check it out when you're riding around the east side of the park.

THE NEWLY PAINTED BENCH ON SUN UP

THE NEW PLAQUE

THANK YOU, PAULINE PRIDEAUX FOR HELPING THE LADIES MAKE THEIR SHELL ANIMALS. THERE WAS A GOOD TURNOUT AND IT LOOKS LIKE A FUN TIME WAS HAD BY ALL.