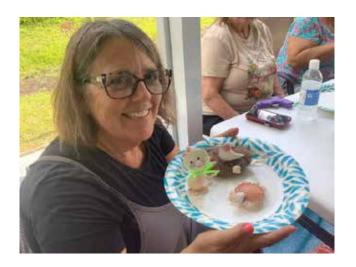

The bench has been restored and the new plaque is now in place. Check it out when you're riding around the east side of the park.

THE NEWLY PAINTED BENCH ON SUN UP

THE NEW PLAQUE

THANK YOU, PAULINE PRIDEAUX FOR HELPING THE LADIES MAKE THEIR SHELL ANIMALS. THERE WAS A GOOD TURNOUT AND IT LOOKS LIKE A FUN TIME WAS HAD BY ALL.