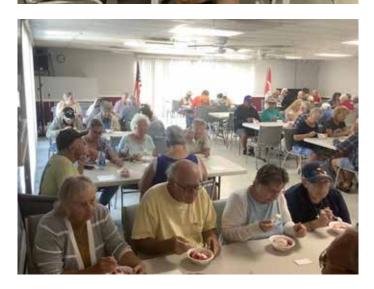

# <u>NEWBY MANAGEMENT STRAWBERRY</u> <u>SOCIAL</u>

Here are some pics from the Strawberry Social held on March 19th at the North Hall. There were two sittings to accommodate the large number of folks. Everything went smoothly. And, the ice cream and strawberries were great.